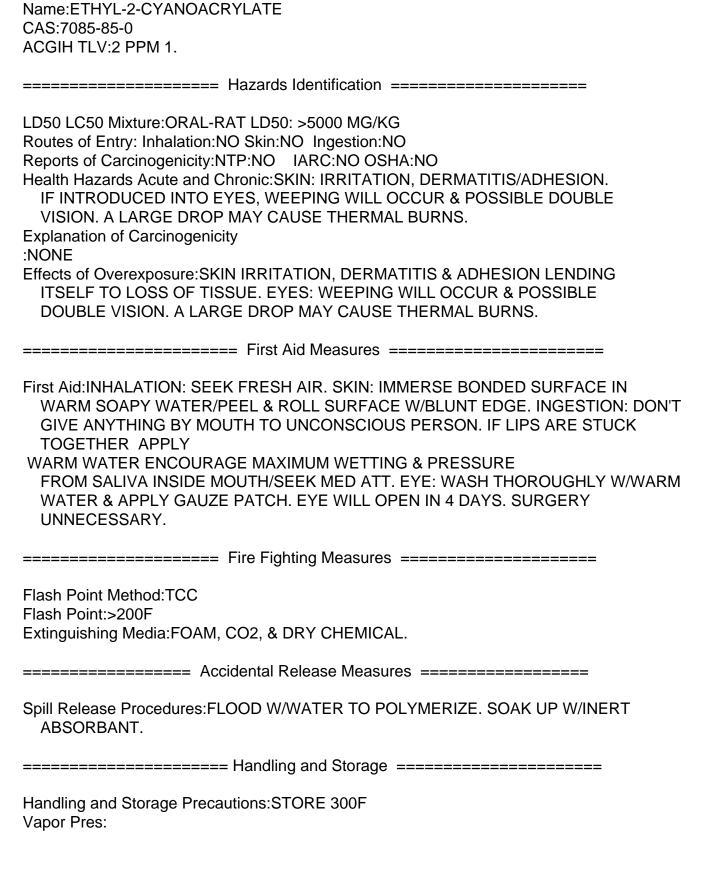

======

Product ID: INSTANT ADHESIVE SUPER GLUE

MSDS Date:05/20/1988

FSC:8040

NIIN:00-142-9193

MSDS Number: BGZYJ === Responsible Party ===

Company Name: X-ERGON PARTSMASTER CO., DIV OF NCH

Box:152170 City:IRVING State:TX ZIP:75015

Info Phone Num:(214) 438-4910 Emergency Phone Num:(214)

438-4910

Preparer's Name: RICHARD STOLLEY

CAGE:JO640

=== Contractor Identification ===

Company Name: X-ERGON A PARTSMASTERS CO DIV NCH CORP

Box:152170 City:IRVING State:TX ZIP:75015 Country:US

Phone:972-438-1381

CAGE:55649

Company Name: X-ERGON PARTSMASTER DIV OF NCH CORP

Box:152170 City:IRVING State:TX ZIP:75015 Country:US

Phone:972-438-1381

CAGE:JO640

======= Composition/Information on Ingredients ========

Ingred Name: POLYMETHYLMETHACRYLATE

CAS:9011-14-7

RTECS #:TR0400000

Ingred