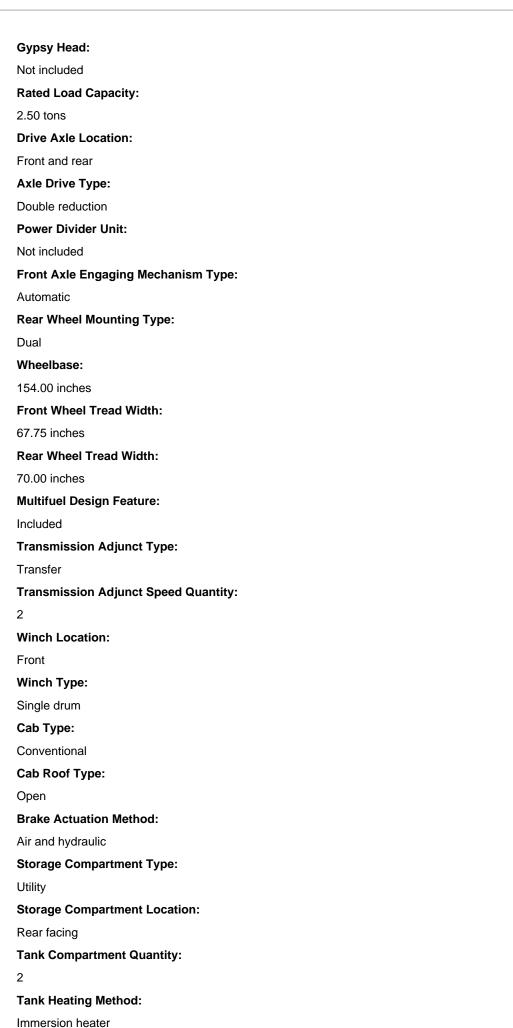

# NSN 2320-00-077-1634

Tank Truck - Page 1 of 3

View Online at https://aerobasegroup.com/nsn/2320-00-077-1634

# Body Material:

Aluminum and steel

## Cylinder Quantity:

6

## Media For Which Designed:

Water

### **Battery Quantity:**

2

# Wheel Quantity:

6

## **Drive Wheel Quantity:**

6

## Engine/motor Manufacturer Code And Model Number:

19207 ld465-1

#### Prime Mover Type:

## Diesel engine

Engine Brake Horsepower:

```
140.0
```

## Engine Horsepower Rating Speed In Rpm:

2600.0

## Battery Voltage Rating In Volts:

12.0

## **Reverse Speed Quantity:**

1

# Transmission Type:

Manual

# Forward Speed Quantity:

5

# Maximum Load Rating:

10000.0 pounds

# Pump Type And Quantity:

1 loading and 1 dispensing

# Tank Capacity:

1000.0 gallon, us measure

# Manhole Quantity:

2

## Seating Capacity:

3

#### Features Provided:

Insulated and towing pintle hook and underwater fording system

## Pump Operation Method:

Power