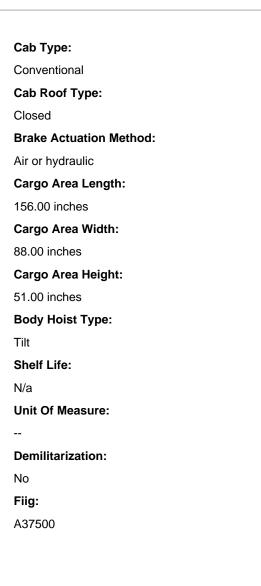

iew Online at https://aerobasegroup.com/nsn/2320-00-657-4616

**Cylinder Quantity:** 6 Wheel Quantity: 4 **Drive Wheel Quantity:** 4 Prime Mover Type: Gasoline engine **Engine Brake Horsepower:** 215.0 **Engine Horsepower Rating Speed In Rpm:** 2250.0 **Battery Voltage Rating In Volts:** 12.0 **Reverse Speed Quantity:** 1 Transmission Type: Automatic Forward Speed Quantity: 3 Seating Capacity: 3 **Rated Load Capacity:** 7.50 tons **Drive Axle Location:** Front and rear Axle Drive Type: Conventional **Axle Speed Quantity:** 1 Front Axle Engaging Mechanism Type: Automatic **Rear Wheel Mounting Type:** Dual Wheelbase: 158.00 inches Front Wheel Tread Width: 76.43 inches **Rear Wheel Tread Width:** 76.25 inches **Transmission Adjunct Type:** 

## NSN 2320-00-657-4616

Dump Truck - Page 2 of 2