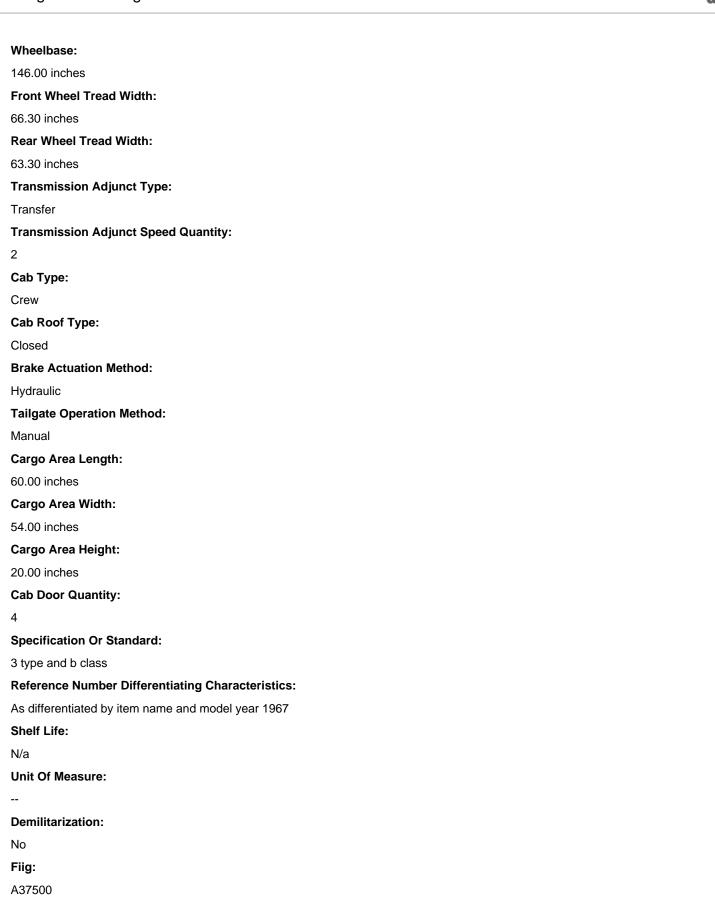

antity:

6

## Battery Quantity:

1

#### Wheel Quantity:

4

#### Drive Wheel Quantity:

4

#### Prime Mover Type:

Gasoline engine

#### Engine Brake Horsepower:

140.0

#### Engine Horsepower Rating Speed In Rpm:

3900.0

#### **Battery Voltage Rating In Volts:**

12.0

#### **Reverse Speed Quantity:**

1

#### Transmission Type:

Manual

#### Forward Speed Quantity:

4

#### Hinge Location:

Bottom

#### Seating Capacity:

6

#### Features Provided:

Tailgate and power plant heater and drive hubs

#### **Rated Load Capacity:**

1.00 tons

#### Drive Axle Location:

Front and rear

#### Axle Drive Type:

Conventional

#### Axle Speed Quantity:

1

### Front Axle Engaging Mechanism Type:

Automatic

## Rear Wheel Mounting Type:

Single

# NSN 2320-00-935-0839

Cargo Truck - Page 2 of 2



eroBase