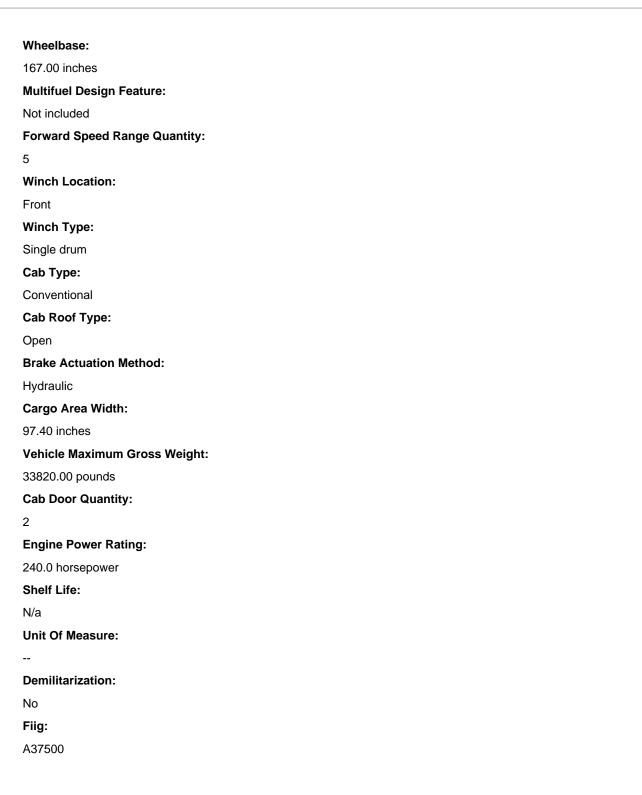

- 4

# End Application:

M939 family of vehicles (including m939a1 and m939a2)

## Wheel Quantity:

6

# Drive Wheel Quantity:

6

#### Prime Mover Type:

Diesel engine

#### Engine Brake Horsepower:

240.0

## Engine Horsepower Rating Speed In Rpm:

21000.0

#### **Battery Voltage Rating In Volts:**

24.0

### **Reverse Speed Quantity:**

1

#### Transmission Type:

Automatic

#### Forward Speed Quantity Per Range:

2

#### Maximum Load Rating:

17000.0 pounds

#### **Tilting Feature:**

Not included

## Seating Capacity:

2

# Gypsy Head:

Not included

#### **Rated Load Capacity:**

5.00 tons

#### Drive Axle Location:

Front and rear

#### Axle Drive Type:

Conventional

## Axle Speed Quantity:

2

## Rear Wheel Mounting Type:

Single

# NSN 2320-01-230-0305

Dump Truck - Page 2 of 2