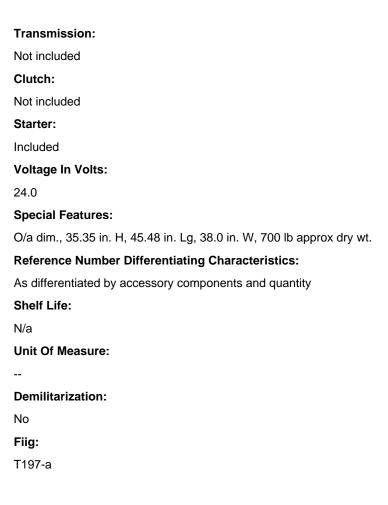

ecificationified Rpm:                                                                                                         |
|                                                                                                                                                     |

175 bhp at 2400 rpm

**Closed System Hull Cooling Feature:** 

Not included

**Cylinder Head Type:** 

I-head

**Fuel Induction Type:** 

Carburetor

**Ignition Type:** 

Magneto

**Dual Ignition System:** 

Not included

**Crankshaft Rotation Direction:** 

Counterclockwise

**Starting Method:** 

Electrical

Supercharger:

Not included

Flywheel:

Included

**Flywheel Housing:** 

Included

**Reduction Gear:** 

Not included

Fluid Coupling:

Not included

## NSN 2805-00-633-6688

Gasoline Engine - Page 2 of 2