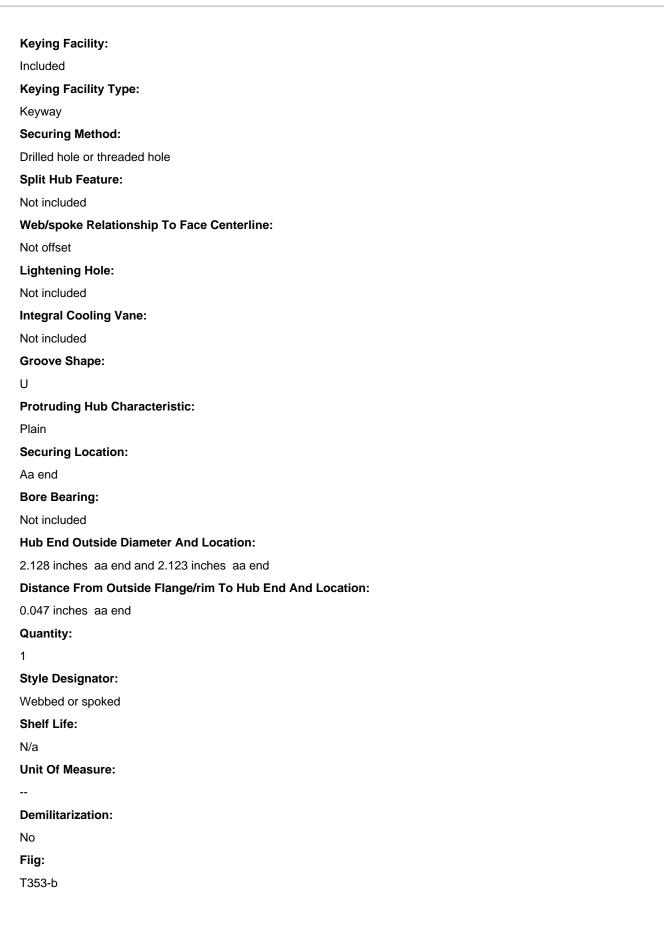

## NSN 3020-00-038-4335

Cone Pulley - Page 1 of 2

View Online at https://aerobasegroup.com/nsn/3020-00-038-4335

## Groove Depth:

0.750 inches and 0.750 inches and 0.625 inches

## Groove Width:

Between 0.873 inches and 0.877 inches

## **Overall Length:**

2.250 inches

## **Bolt Circle Diameter:**

3.750 inches

## Keyway Width:

Between 0.313 inches and 0.314 inches

Thread Size:

7/16-14

Bore Diameter:

Between 1.375 inches and 1.376 inches

## Bore Length:

1.609 inches

## Distance From Center Of Bore To Bottom Of Keyway:

0.8362 inches

## **Drilled Hole Diameter:**

0.625 inches

## Groove Radius:

0.031 inches

## Securing Hole Quantity:

3

#### Face Type:

Step groove

#### Material And Location:

Iron, 41-002-00, cummins engine co

#### Face Width:

3.250 inches

#### **Design Form:**

Plain

## Bore Type:

Straight

## Groove Quantity:

3

#### **Counterbore Feature:**

Not included

#### Step Outside Diameter:

9.500 inches and 7.250 inches

#### Hole Location:

One hole on top of keyway, one hole 180 degrees from keyway, one hole 90 degrees from keyway