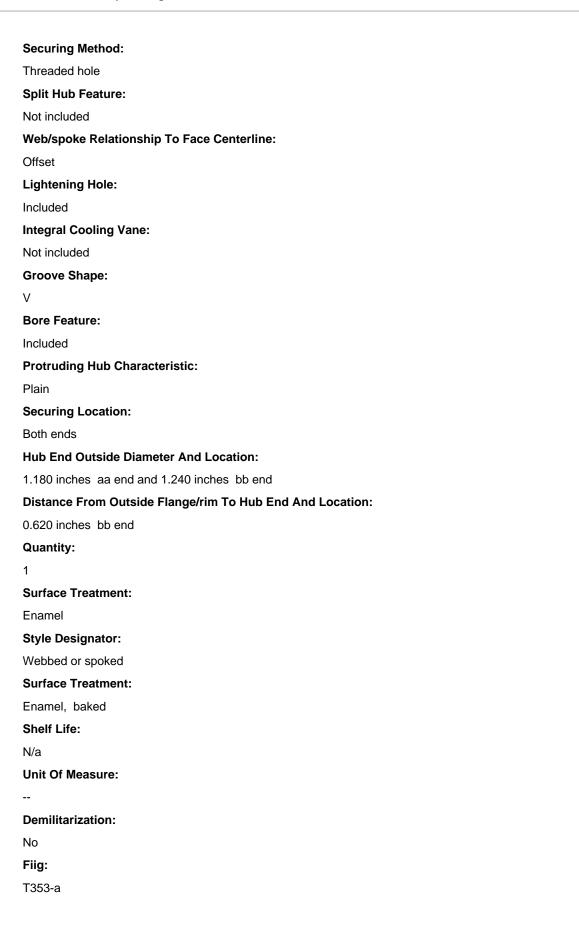

|
| Groove Quantity:                                              |
| 2                                                             |
| Counterbore Feature:                                          |
| Not included                                                  |
| Hole Location:                                                |
| Through pulley body, 120 degrees apart, 4.360 in. Diameter bc |
| Keying Facility:                                              |
| Included                                                      |
| Keying Facility Type:                                         |
| Keyway                                                        |
|                                                               |

## NSN 3020-00-134-7946

Groove Pulley - Page 2 of 2