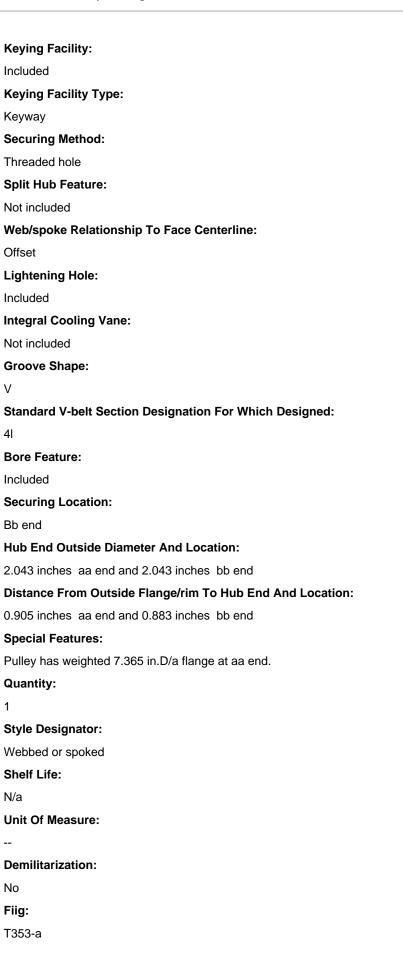

17-5707

# Groove Depth:

0.600 inches

Groove Width:

0.500 inches

# Outside Diameter:

5.377 inches

## Bolt Circle Diameter:

3.250 inches

## Keyway Width:

0.250 inches

Thread Size:

## 5/16-18

## Bore Diameter:

1.180 inches

# Bore Length:

0.939 inches

# Distance From Center Of Bore To Bottom Of Keyway:

0.720 inches

#### V Groove Angle In Deg:

36.0

### Pitch Diameter:

5.027 inches

#### Flange Outside Diameter:

7.360 inches

#### Securing Hole Quantity:

2

#### Material And Location:

Iron, cast

#### Face Width:

2.727 inches

#### **Design Form:**

Webbed

#### Bore Type:

Straight

#### Bearings:

Not included

#### Groove Quantity:

2

#### Counterbore Feature:

Not included

#### Hole Location:

Thru pulley body

# NSN 3020-00-217-5707

Groove Pulley - Page 2 of 2