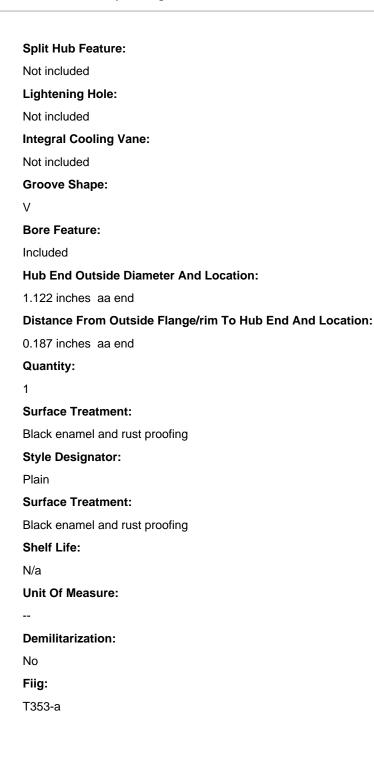

ter:**

1.620 inches

### **Counterbore Depth:**

0.320 inches

## Groove Depth:

0.500 inches

## Groove Width:

0.380 inches

#### **Outside Diameter:**

3.000 inches

#### **Overall Length:**

1.630 inches

#### Keyway Width:

0.158 inches

#### Bore Diameter:

#### 0.875 inches

Bore Length:

## 1.320 inches

## Distance From Center Of Bore To Bottom Of Keyway:

0.517 inches

# V Groove Angle In Deg:

36.0

#### Material And Location:

Steel

#### Face Width:

1.443 inches

#### **Design Form:**

Plain

#### Bore Type:

Straight

### Bearings:

Not included

#### **Groove Quantity:**

2

#### Counterbore Feature:

Included

#### **Counterbore Location:**

Bb end

#### **Keying Facility:**

Included

## Keying Facility Type:

Keyway

# NSN 3020-00-472-1548

Groove Pulley - Page 2 of 2