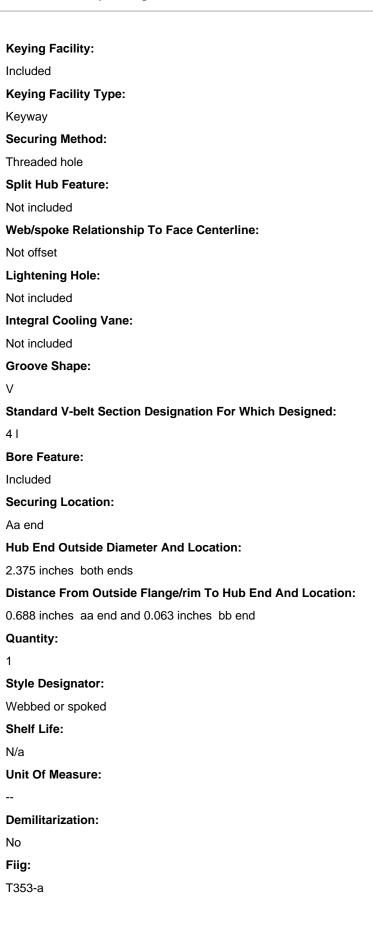

Width:

0.500 inches

# **Outside Diameter:**

Between 18.245 inches and 18.255 inches

#### **Overall Length:**

1.563 inches

Keyway Width:

0.188 inches

**Thread Size:** 

#### 5/16 - 18

#### Bore Diameter:

0.750 inches

#### Bore Length:

1.500 inches

# Distance From Center Of Bore To Bottom Of Keyway:

0.469 inches

#### V Groove Angle In Deg:

40.0

# **Pitch Diameter:**

18.000 inches

## Securing Hole Quantity:

1

#### Furnished Items And Quantity:

Setscrew, 1

#### Material And Location:

Iron

#### Face Width:

0.875 inches

#### **Design Form:**

Spoked

## Bore Type:

Straight

#### **Bearings:**

Not included

## Groove Quantity:

1

#### Counterbore Feature:

Not included

# Hole Location:

Located on top of keyway

# NSN 3020-00-517-1651

Groove Pulley - Page 2 of 2