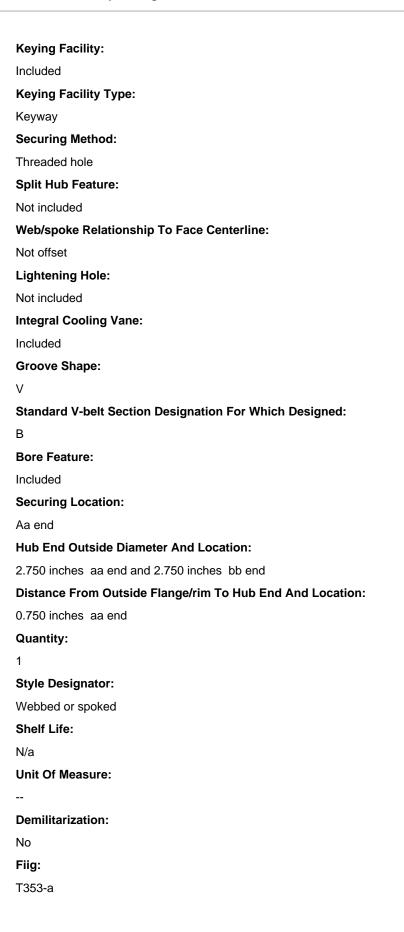

| Deptil. |

0.750 inches

Groove Width:

0.656 inches

# Outside Diameter:

16.000 inches

# **Overall Length:**

3.750 inches

# Keyway Width:

0.313 inches

Thread Size:

# 5/8-11

Bore Diameter:

1.375 inches

## Bore Length:

2.750 inches

# Distance From Center Of Bore To Bottom Of Keyway:

0.8437 inches

## V Groove Angle In Deg:

38.0

## **Pitch Diameter:**

15.500 inches

# Securing Hole Quantity:

1

# Furnished Items And Quantity:

N/a

# Material And Location:

Iron

#### Face Width:

3.000 inches

### **Design Form:**

Webbed

### Bore Type:

Straight

#### Bearings:

Not included

### Groove Quantity:

2

#### Counterbore Feature:

Not included

### Hole Location:

Located 1-7/8 in. From bb hub face on a 30 degrees angle

# NSN 3020-00-517-1767

Groove Pulley - Page 2 of 2