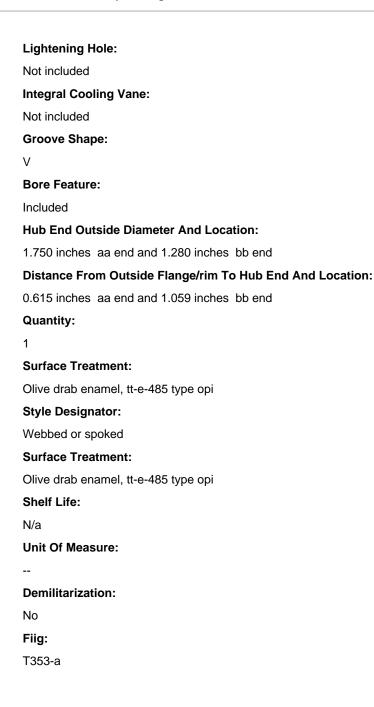

dth:

Between 0.251 inches and 0.253 inches

## Bore Diameter:

Between 0.875 inches and 0.876 inches

#### Bore Length:

1.310 inches

## Distance From Center Of Bore To Bottom Of Keyway:

Between 0.550 inches and 0.556 inches

## V Groove Angle In Deg:

36.0

#### **Pitch Diameter:**

4.270 inches

# Material And Location:

Steel, qq-s-634, comp 1010 through 1020, cf or cd, hub and steel, qq-s-698, body

#### Face Width:

1.440 inches

#### **Design Form:**

Webbed

#### Bore Type:

Straight

## Bearings:

Not included

#### Groove Quantity:

2

# Counterbore Feature:

Not included

## Keying Facility:

Included

# Keying Facility Type:

Keyway

## Split Hub Feature:

Not included

# Web/spoke Relationship To Face Centerline:

Offset

# NSN 3020-00-689-3576

Groove Pulley - Page 2 of 2