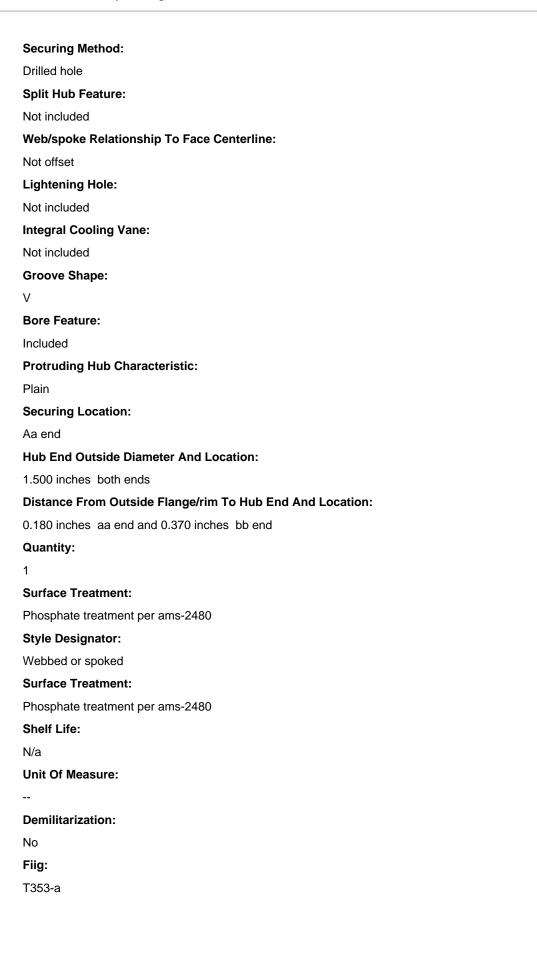

-782-4151

# Groove Depth:

0.520 inches

Groove Width:

0.380 inches

# Outside Diameter:

4.420 inches

# **Overall Length:**

1.690 inches

## Keyway Width:

0.159 inches

Bore Diameter:

## 0.780 inches

Bore Length:

## 1.690 inches

# Distance From Center Of Bore To Bottom Of Keyway:

0.571 inches

## Drilled Hole Diameter:

0.250 inches

# V Groove Angle In Deg:

28.5

## Securing Hole Quantity:

2

#### Material And Location:

Iron, cast, sae-g3000

#### Face Width:

1.510 inches

#### **Design Form:**

Webbed

#### Bore Type:

Straight

#### Bearings:

Not included

#### Groove Quantity:

3

## Counterbore Feature:

Not included

# Hole Location:

Thru pulley surface

Keying Facility:

Included

# Keying Facility Type:

Keyway

# NSN 3020-00-782-4151

Groove Pulley - Page 2 of 2