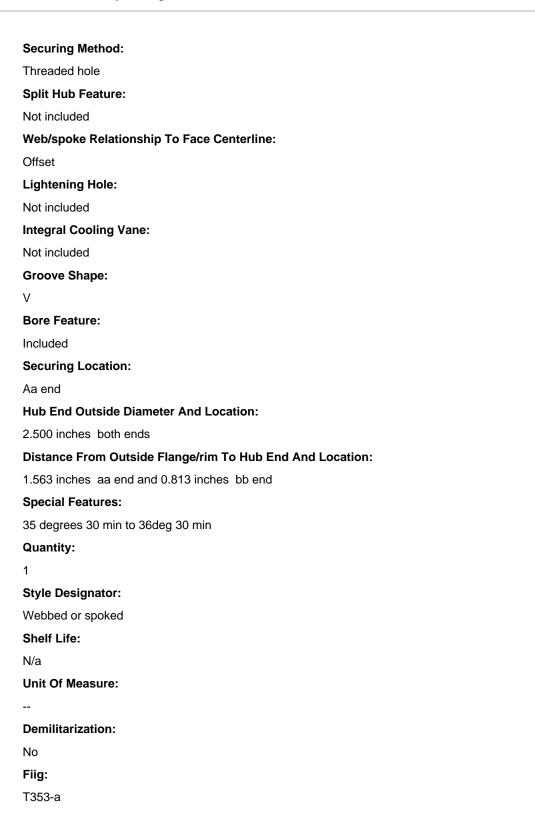

ty:                                                        |
| 1                                                                       |
| Counterbore Feature:                                                    |
| Not included                                                            |
| Hole Location:                                                          |
| One hole located above keyway, one hole located 180 degrees from keyway |
| Keying Facility:                                                        |
| Included                                                                |
| Keying Facility Type:                                                   |
| Кеуway                                                                  |

## NSN 3020-00-877-5996

Groove Pulley - Page 2 of 2