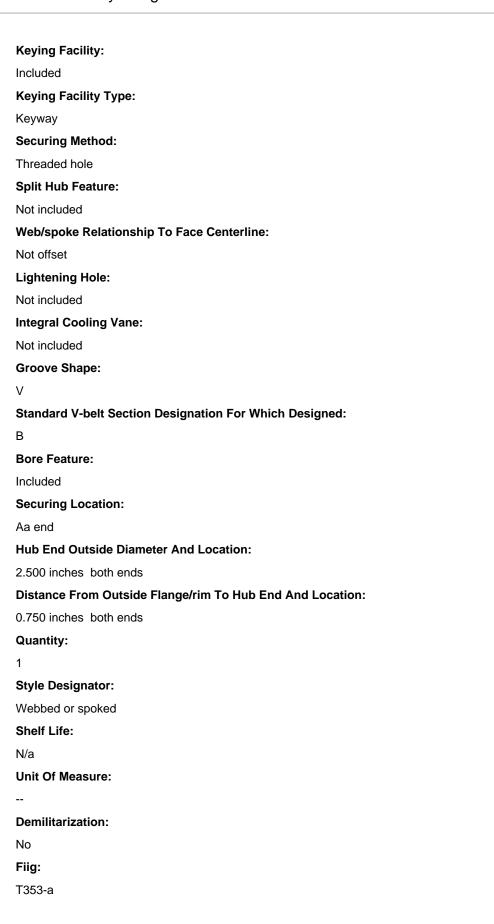

--------|
| 010010 | Depui. |

0.406 inches

Groove Width:

0.656 inches

# Outside Diameter:

11.400 inches

## **Overall Length:**

1.625 inches

Keyway Width:

0.250 inches

Thread Size:

## 3/8-16

Bore Diameter:

1.000 inches

#### Bore Length:

1.625 inches

# Distance From Center Of Bore To Bottom Of Keyway:

0.625 inches

#### V Groove Angle In Deg:

40.0

#### **Pitch Diameter:**

11.000 inches

#### Securing Hole Quantity:

1

### Furnished Items And Quantity:

Setscrew 1

#### Material And Location:

Iron

#### Face Width:

0.875 inches

#### **Design Form:**

Spoked

#### Bore Type:

Straight

#### Bearings:

Not included

## Groove Quantity:

1

#### Counterbore Feature:

Not included

#### Hole Location:

On top of keyway

# NSN 3020-00-931-5474

Groove Pulley - Page 2 of 2