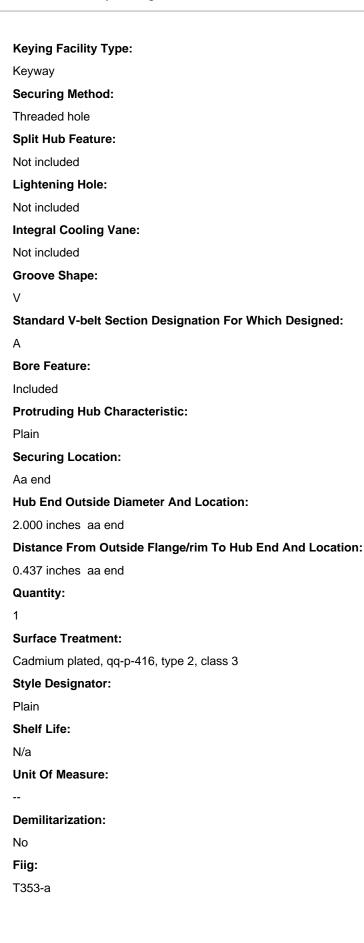

tside Diameter:

3.250 inches

# **Overall Length:**

1.812 inches

## Keyway Width:

0.250 inches

Thread Size:

## 0.250-20

## Bore Diameter:

1.125 inches

# Bore Length:

1.812 inches

# Distance From Center Of Bore To Bottom Of Keyway:

0.678 inches

#### V Groove Angle In Deg:

34.0

#### **Pitch Diameter:**

3.000 inches

## Securing Hole Quantity:

2

### Material And Location:

Steel, aisi 1018 or steel, aisi 1020

#### Face Width:

1.375 inches

#### **Design Form:**

Plain

### Bore Type:

Straight

#### Bearings:

Not included

### Groove Quantity:

2

#### **Counterbore Feature:**

Not included

#### Hole Location:

Centered 0.219 in. From end of hub 90 degs apart, one on top of keyway

#### **Keying Facility:**

Included

# NSN 3020-01-046-8841

Groove Pulley - Page 2 of 2