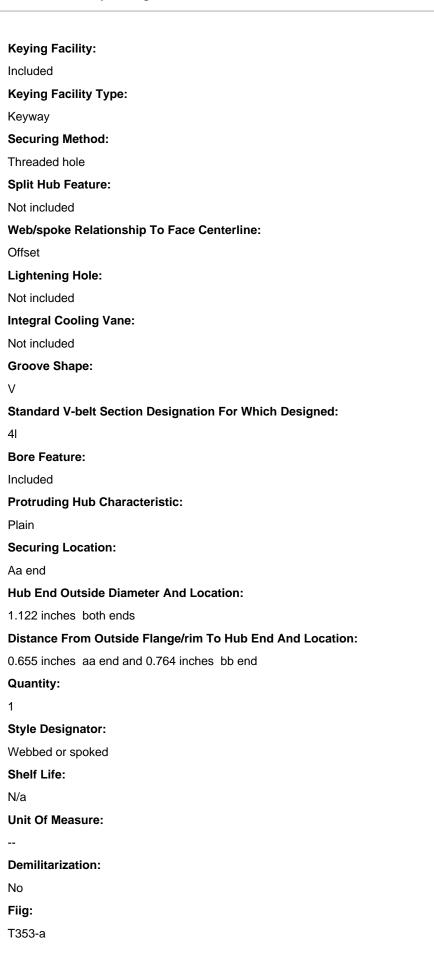

//aerobasegroup.com/nsn/3020-01-069-3294

## Groove Depth:

0.586 inches

Groove Width:

0.500 inches

## Outside Diameter:

3.250 inches

## **Overall Length:**

2.055 inches

## Bolt Circle Diameter:

1.625 inches

## Keyway Width:

0.158 inches

## Thread Size:

0.216-24

## Bore Diameter:

0.875 inches

## Bore Length:

1.291 inches

## Distance From Center Of Bore To Bottom Of Keyway:

0.508 inches

## V Groove Angle In Deg:

36.0

## Pitch Diameter:

3.000 inches

## Securing Hole Quantity:

4

## Material And Location:

Iron, cast

## Face Width:

1.400 inches

## Design Form:

Webbed

## Bore Type:

Straight

## Bearings:

Not included

## Groove Quantity:

1

#### Counterbore Feature:

Not included

## Hole Location:

Hub face

# NSN 3020-01-069-3294

Groove Pulley - Page 2 of 2