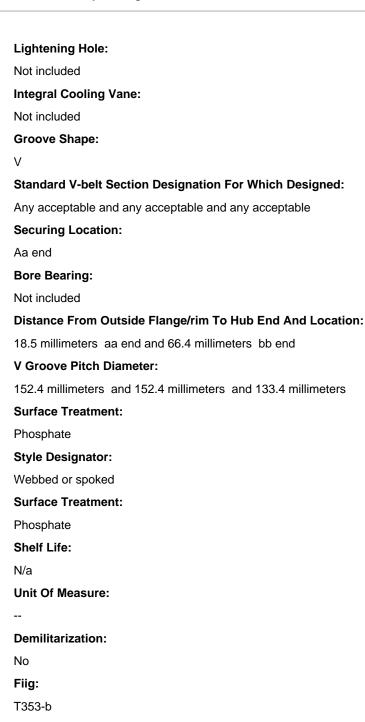

# Groove Depth:

10.4 millimeters and 10.4 millimeters and 10.4 millimeters

# Groove Width:

9.6 millimeters and 9.6 millimeters and 9.6 millimeters

### **Overall Length:**

69.6 millimeters

# Bolt Circle Diameter:

53.9 millimeters

# Bore Diameter:

19.0 millimeters

# Bore Length:

3.2 millimeters

# Drilled Hole Diameter:

11.8 millimeters

# V Groove Angle In Deg:

# 36.0 and 36.0 and 36.0

# Securing Hole Quantity:

4

Face Type:

Step groove

### Material And Location:

Steel, sae 1008

#### Face Width:

15.2 millimeters and 36.0 millimeters

#### **Design Form:**

Webbed

#### Bore Type:

Straight

#### Groove Quantity:

3

# Counterbore Feature:

Not included

# Step Outside Diameter:

158.2 millimeters and 139.2 millimeters

Hole Location:

Thru pulley body

**Keying Facility:** 

Not included

# Securing Method:

Drilled hole

# Web/spoke Relationship To Face Centerline:

Not offset