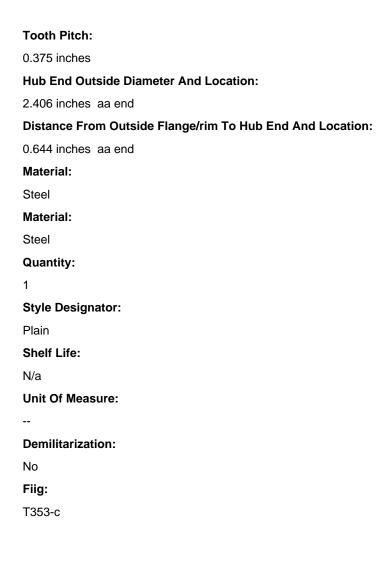

ed                                      |
| Belt/chain/film Size For Which Designed:          |
| Roller chain                                      |
| Roller Chain Pitch Type For Which Designed:       |
| Single pitch                                      |
| Teeth Row Quantity:                               |
| 1                                                 |
| Teeth Quantity Per Row:                           |
| 24                                                |
| Hardness Rating Test Method:                      |
| Not rated                                         |
| Bore Bearing:                                     |
| Included                                          |
|                                                   |

## NSN 3020-01-224-9033

Sprocket Wheel - Page 2 of 2