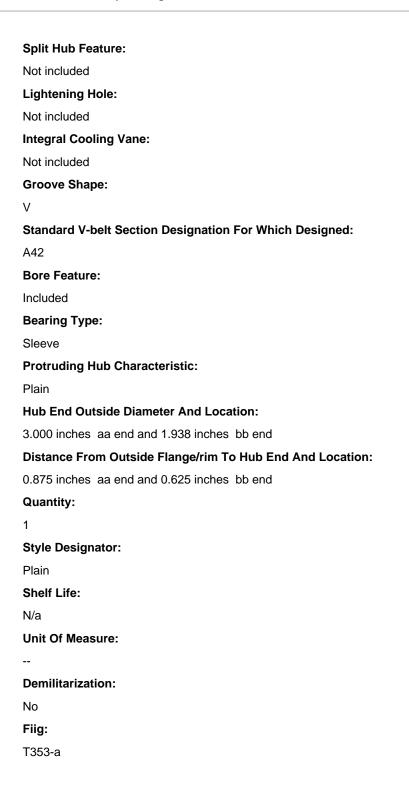

310 inches

Groove Width:

0.750 inches

# Outside Diameter:

4.450 inches

## **Overall Length:**

2.188 inches

## Keyway Width:

0.250 inches

Bore Diameter:

#### 1.125 inches

Bore Length:

## 1.938 inches

## Distance From Center Of Bore To Bottom Of Keyway:

0.687 inches

## End Application:

3895-01-294-8235 mixer, concrete, trailer mounted

## V Groove Angle In Deg:

40.0

## Pitch Diameter:

4.200 inches and 4.450 inches

#### Material And Location:

Iron, cast

#### Face Width:

0.750 inches

#### **Design Form:**

Plain

#### Bore Type:

Straight

#### Bearings:

Included

#### Groove Quantity:

1

## Counterbore Feature:

Not included

## **Bearing Quantity:**

1

Keying Facility:

Included

# Keying Facility Type:

Keyway

# NSN 3020-01-307-3884

Groove Pulley - Page 2 of 2