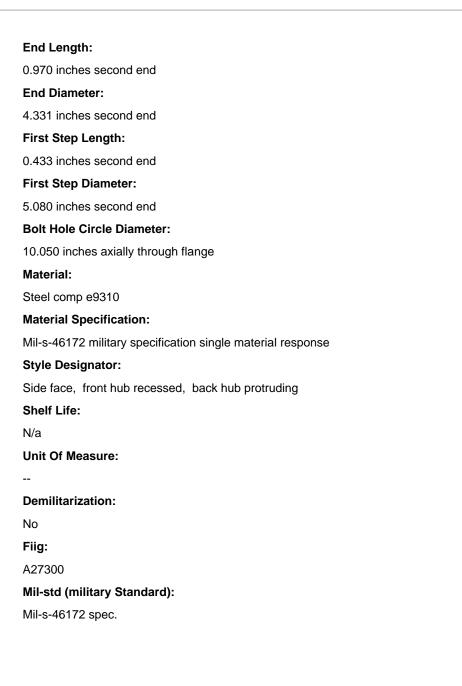

ter:**

13.3475 inches

# Teeth Quantity:

34

#### Bore Style:

Involute spline both ends

#### Spline Pitch Diameter:

3.6875 inches both ends

# Hardness Rating:

20.0 rockwell c body60.0 rockwell c

# Mounting Hole Type And Quantity:

8 plain axially through flange

## Outside Diameter:

13.494 inches

# Nominallength:

4.561 inches

#### Teeth Type:

Spiral

#### **Tooth Direction:**

Right

## Pressure Angle:

25.0000 degrees

#### **Pitch Angle:**

2.5473 degrees

## Distance Between Body Face And Protruding Hub End:

2.030 inches second end

## Distance Between Body Face And Recessed Hub End:

1.400 inches first end

# Face Width:

2.840 inches

## Bore Diameter:

3.627 inches both ends

## Hub Style Designator:

1 step second end

# NSN 3020-01-373-5736

Bevel Gear - Page 2 of 2