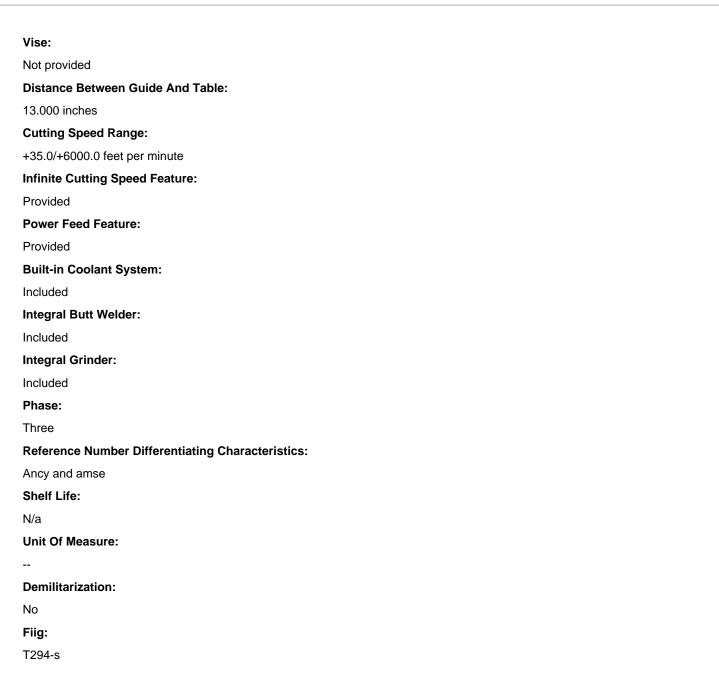

ctric Motor Quantity:           |
| 1                                  |
| Table Type:                        |
| Tilting                            |
| Table Right Tilt Angle In Deg:     |
| 45.0                               |
| Table Left Tilt Angle In Deg:      |
| 10.0                               |
| Band Type For Which Designed:      |
| File or saw blade                  |
| File Maximum Length Accommodated:  |
| 123.000 inches                     |
| File Maximum Width Accommodated:   |
| 1.000 inches                       |
| Blade Maximum Length Accommodated: |
| 128.000 inches                     |
| Blade Maximum Width Accommodated:  |
| 1.000 inches                       |
|                                    |

## NSN 3405-00-148-2119

Metal Cutting Band Saw - Page 2 of 2