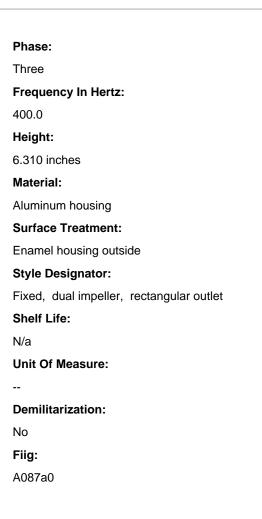

## **Speed Adjustments:** Single speed Width: 10.060 inches Length: 6.940 inches **Environmental Protection:** Humidity proof and shock proof and vibration proof Ambient Tempurature At Full Rated Power: -54.0 degrees celsius and 65.0 degrees celsius **Operating Speed At Rated Capacity In Rpm:** 3500.0 **Electrical Connection Type:** Wire lead **Outlet Inside Width:** 2.720 inches **Outlet Inside Height:** 2.500 inches Static Pressure At Specificationified Air Flow Rate: 1.7 inches of water **Drive Type:** Direct Prime Mover Type: Electric motor **Inclosure Type:** Fully enclosed **Mounting Facility Type And Quantity:** 8 threaded hole **Rotation Direction For Which Designed:** Clockwise Air Flow Rate: 375.0 cubic feet per minute **Outlet Location:** Тор Voltage In Volts And Current Type: 115.0 ac **Prime Mover Power Rating:** 200.0 watts Prime Mover Drive Shaft Bearing Type: Ball **Discharge Direction:** Horizontal