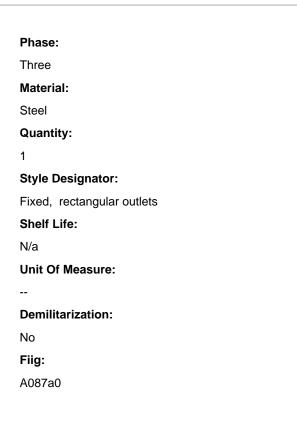

Rate:                                        |
| 3000.0 cubic feet per minute                          |
| Outlet Location:                                      |
| Тор                                                   |
| Voltage In Volts And Current Type:                    |
| 200.0 ac                                              |
| Prime Mover Power Rating:                             |
| 1.500 horsepower                                      |
| Prime Mover Drive Shaft Bearing Type:                 |
| Ball                                                  |
| Discharge Direction:                                  |
| -                                                     |
| Vertical up                                           |

## NSN 4140-01-107-5755

Centrifugal Fan - Page 2 of 2