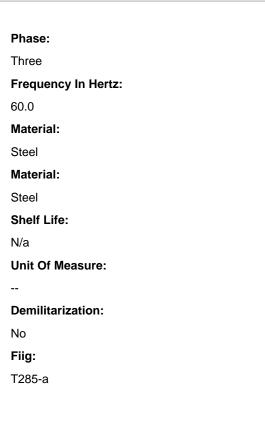

## NSN 4520-01-088-3808

Electric Water Heater - Page 1 of 2

View Online at https://aerobasegroup.com/nsn/4520-01-088-3808

Maximum Operating Pressure: 150.0 pounds per square inch **Outside Surface Treatment:** Painted Inside Surface Treatment: Passivated Heating Element Type: Double **Overall Length:** 32.750 inches **Current Type:** Ac **Overall Diameter:** 6.125 inches Switch Type: Single throw **Insulated Feature:** Included **Attachment Device:** Not included **Heating Capacity Per Hour:** Not rated **Tempurature Rise Per Hour:** Any acceptable **Thermostatic Switch:** Included **Tank Capacity:** Not rated Water Inlet Connection Thread Size And Series/type Designator: 1-11-1/4 npt Water Outlet Connection Thread Size And Series/type Designator: 1-11-1/4 npt Water Inlet Connection Quantity: 1 Water Outlet Connection Quantity: 1 **Heating Element Wattage Rating:** 6000.000 lower and 6000.000 upper Voltage In Volts And Current Type: 440.0 ac Voltage In Volts: 440.0