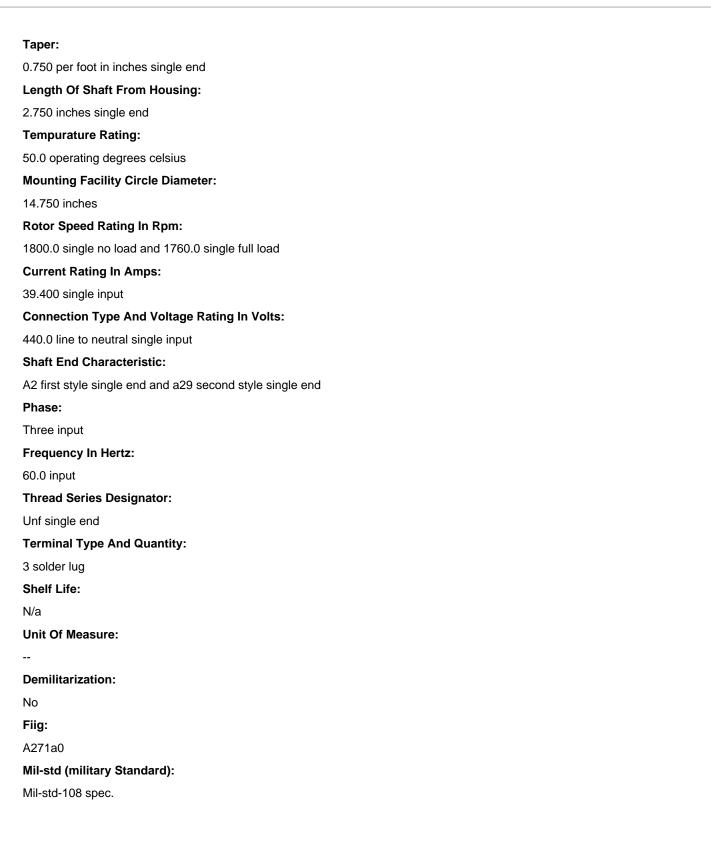

|  |
| Fan cooled                                          |  |
| Current Rating Method:                              |  |
| Load                                                |  |
| Inclosure Specificationification:                   |  |
| Mil-std-108                                         |  |
| Features Provided:                                  |  |
| Vertical mounting position                          |  |
| Power Rating:                                       |  |
| 30.0000 horsepower output                           |  |
| Thread Size:                                        |  |
| 1.000 inches single end                             |  |
|                                                     |  |

## NSN 6105-00-801-0906

Alternating Current Motor - Page 2 of 2