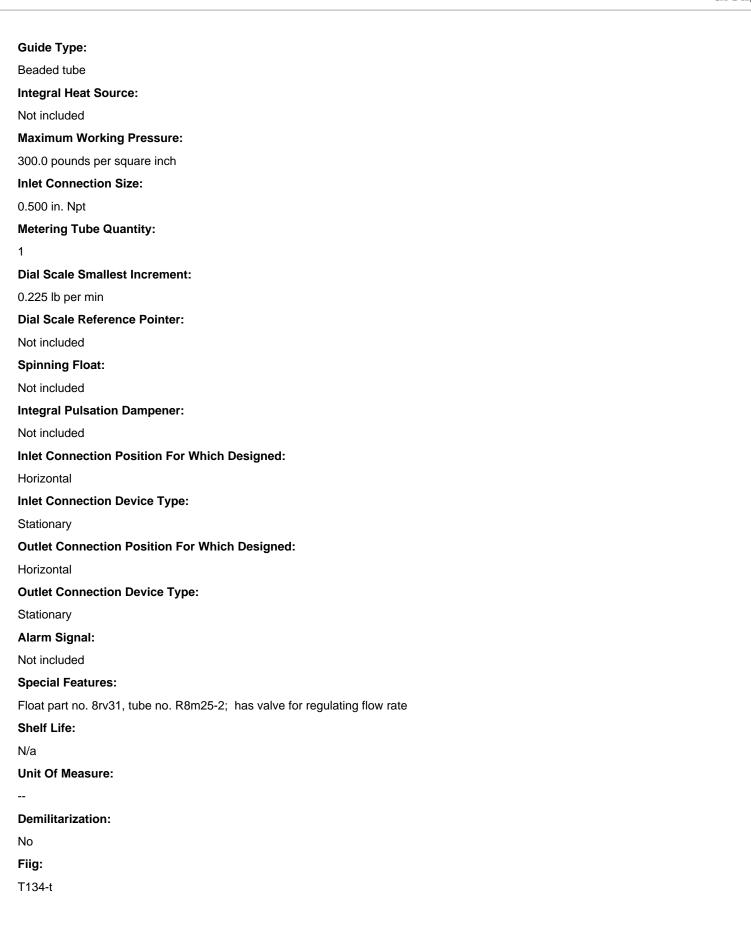

| cale Marking:             |
| L  | b per min                 |
| S  | cale Type:                |
| D  | irect capacity reading    |
| F  | loat Quantity:            |
| 1  |                           |
| Т  | ube Material:             |
| G  | Blass                     |
| N  | Iounting Method:          |
| D  | irect line                |
| С  | arrying Handle:           |
| Ν  | lot included              |
| D  | ial Scale Marking Range:  |
| +  | 1.3/+12.5                 |
| С  | outlet Connection Size:   |
| 0  | .500 in. Npt              |
| B  | ase:                      |
| Ν  | lot included              |
| F  | loat Type:                |
| G  | Guided                    |
| F  | loat Material:            |

## NSN 6680-00-764-4740

Flow Rate Indicating Meter - Page 2 of 2