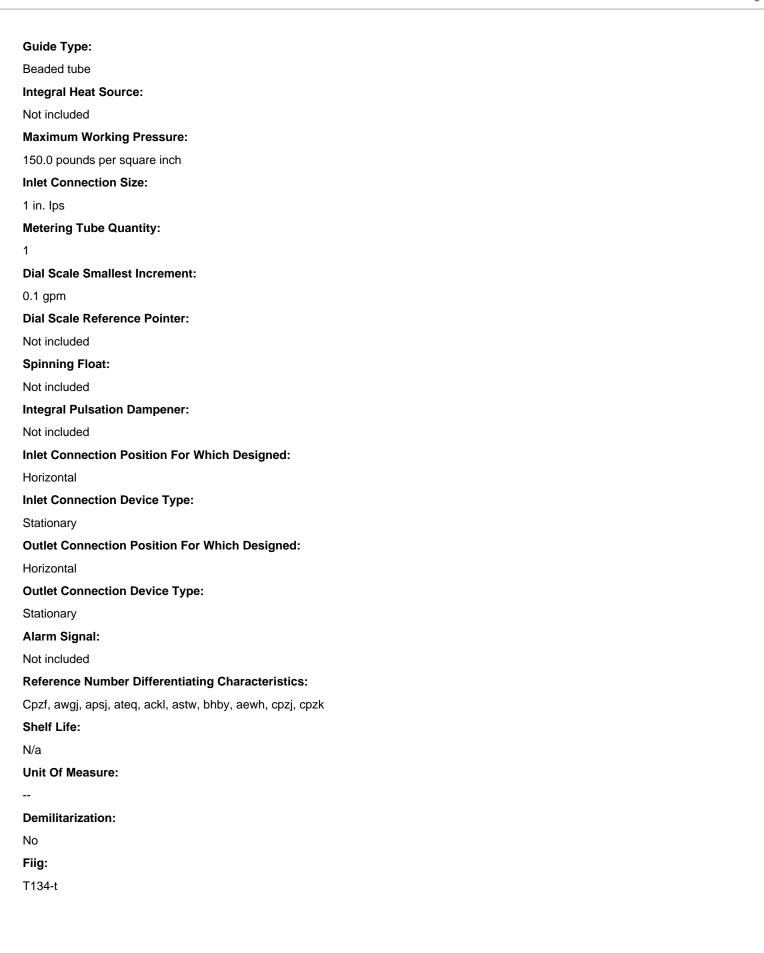

Flow Rate Indicating Meter - Page 1 of 2

View Online at https://aerobasegroup.com/nsn/6680-00-878-7166

| View Online at https://aerobasegroup.com/nsn/6680-00-878-7166 |
|---------------------------------------------------------------|
| Overall Length:                                               |
| 22.144 inches                                                 |
| Media For Which Designed:                                     |
| Lubricating oil                                               |
| Inlet Connection Type:                                        |
| Threaded                                                      |
| Dial Range:                                                   |
| +0.75/+7.50                                                   |
| Integral Relief Valve:                                        |
| Not included                                                  |
| Design Type:                                                  |
| Case                                                          |
| Unit Type:                                                    |
| Mounted                                                       |
| Scale Quantity:                                               |
| 1                                                             |
| Construction:                                                 |
| Inclosed w/sight window                                       |
| Outlet Connection Type:                                       |
| Threaded                                                      |
| Scale Marking:                                                |
| Gpm                                                           |
| Scale Type:                                                   |
| Direct capacity reading                                       |
| Float Quantity:                                               |
| 1                                                             |
| Tube Material:                                                |
| Glass                                                         |
| Mounting Method:                                              |
| Flush panel                                                   |
| Carrying Handle:                                              |
| Not included                                                  |
| Dial Scale Marking Range:                                     |
| +0.5/+9.0                                                     |
| Outlet Connection Size:                                       |
| 1 in. lps                                                     |
| Base:                                                         |
| Not included                                                  |
| Float Type:                                                   |
| Guided                                                        |
| Float Material:                                               |
| Steel, corrosion resisting                                    |
|                                                               |

## NSN 6680-00-878-7166

Flow Rate Indicating Meter - Page 2 of 2