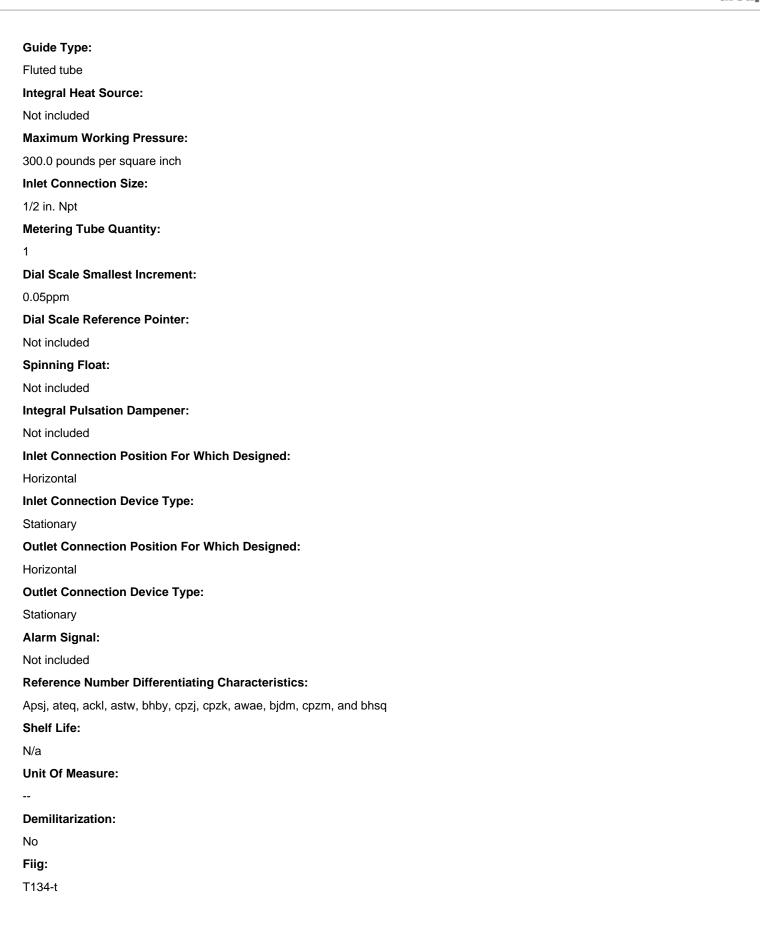

# NSN 6680-00-950-6129

Flow Rate Indicating Meter - Page 2 of 2

## **Overall Length:**

20.125 inches

## Media For Which Designed:

Air

## Inlet Connection Type:

Threaded

#### Integral Relief Valve:

Not included

#### Meter Type:

Float

## Design Type:

Case

#### Unit Type:

Mounted

## Scale Quantity:

1

## Construction:

Inclosed w/sight window

#### **Outlet Connection Type:**

Threaded

#### Scale Marking:

Lb per min

## Scale Type:

Direct capacity reading

#### Float Quantity:

1

# Tube Material:

Glass

# Mounting Method:

Direct line

# Carrying Handle:

Not included

# Dial Scale Marking Range:

+0.10/+2.15

# **Outlet Connection Size:**

1/2 in. Npt

# Base:

Not included

# Float Type:

Guided

# Float Material:

Steel, stainless